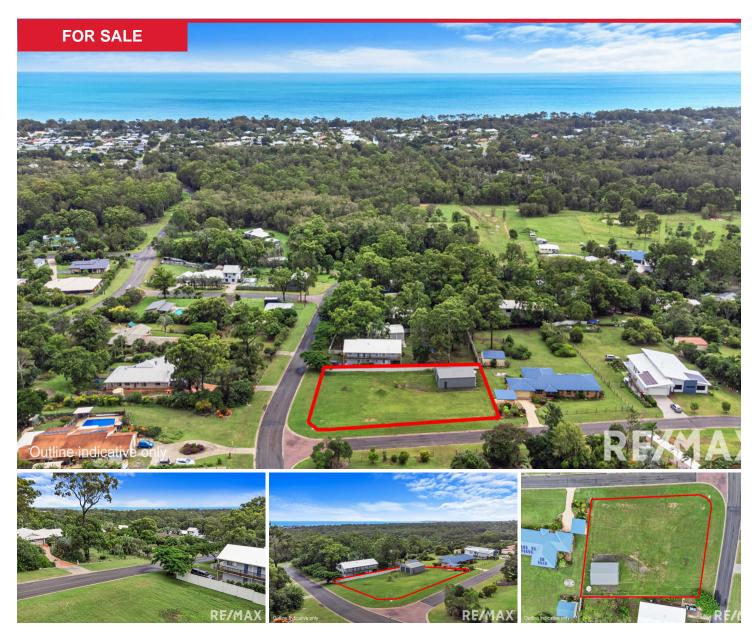

## 29 Straits Outlook, Craignish

This exceptional block is in an elevated and serene location, it already has 12 X 9M shed with bathroom facilities and kitchenette in situ, plus the septic system. All you need to do is design your dream home and watch it go up.

With two street access you have plenty of options and room to play with.

There are no covenants on the land, so you could bring an old Queenslander to renovate, build a kit home or have a pre-made home delivered for speed, or go the traditional route with one of our excellent local builders.

The big shopping center at Eli Waters is right there also.

Flood free.

Size, 2,279 M2.

\$3,161 annual rates 2023/2024 including water.

12 X 9M shed with power and facilities inside.

Town water.

Septic system installed.

Sea view.

Two street

https://www.remaxpartnersrealestate.com.au/

Each office independently owned and operated

PO Box 2026, Scarness, QLD, 4655

OFFICE 07 4334 0001